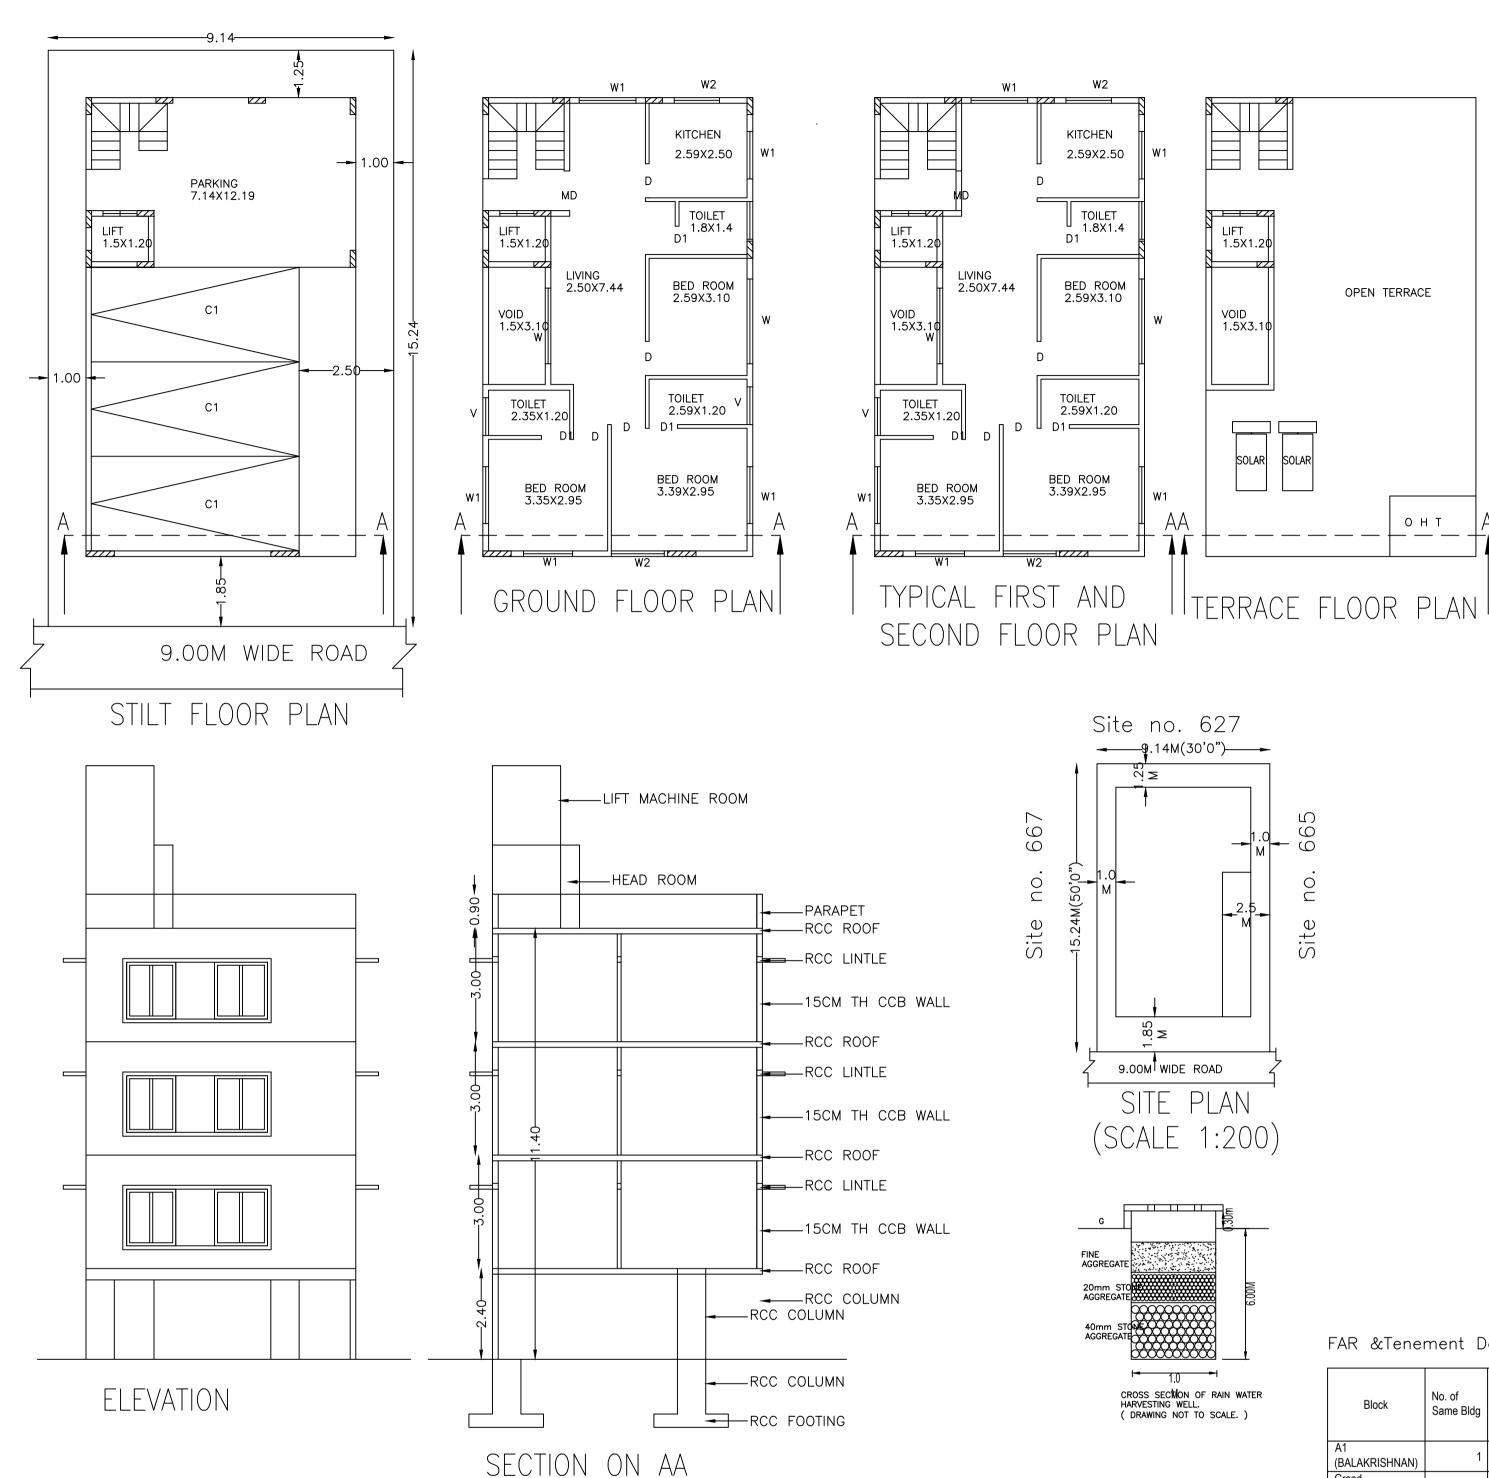

SCHEDULE OF JOINERY:

| BLOCK NAME           | NAME | LENGTH | HEIGHT | NOS |  |  |  |  |
|----------------------|------|--------|--------|-----|--|--|--|--|
| A1 (BALAKRISHNAN)    | D1   | 0.75   | 2.10   | 09  |  |  |  |  |
| A1 (BALAKRISHNAN)    | D    | 0.90   | 2.10   | 12  |  |  |  |  |
| A1 (BALAKRISHNAN)    | MD   | 1.05   | 2.10   | 03  |  |  |  |  |
| SCHEDULE OF JOINERY: |      |        |        |     |  |  |  |  |
|                      |      |        |        |     |  |  |  |  |

| BLOCK NAME        | NAME | LENGTH | HEIGHT | NOS |
|-------------------|------|--------|--------|-----|
| A1 (BALAKRISHNAN) | V    | 1.00   | 1.00   | 09  |
| A1 (BALAKRISHNAN) | W1   | 1.50   | 1.50   | 21  |
| A1 (BALAKRISHNAN) | W    | 2.00   | 1.50   | 06  |

UnitBUA Table for Block :A1 (BALAKRISHNAN)

| FLOOR                        | Name                       | UnitBUA Type | UnitBUA Area | Carpet Are |
|------------------------------|----------------------------|--------------|--------------|------------|
| GROUND<br>FLOOR PLAN         | SPLIT<br>TENEMENT GF       | FLAT         | 72.66        | 64.        |
| TYPICAL - 1&<br>2 FLOOR PLAN | SPLIT<br>TENEMENT FF<br>SF | FLAT         | 72.66        | 64.        |
| Total:                       | -                          | -            | 217.98       | 194.1      |

Block USE/SUBUSE Details

| Block Name       | Block Use   | Block SubUse                | Block S     |
|------------------|-------------|-----------------------------|-------------|
| 1 (BALAKRISHNAN) | Residential | Plotted Resi<br>development | Bldg upto 1 |

Required Parking(Table 7a)

| Block                | Туре        | SubUse                      | Area     | Units |     |  |
|----------------------|-------------|-----------------------------|----------|-------|-----|--|
| Name                 | туре        | Subuse                      | (Sq.mt.) | Reqd. | Pro |  |
| A1<br>(BALAKRISHNAN) | Residential | Plotted Resi<br>development | 50 - 225 | 1     | -   |  |
|                      | Total :     |                             | -        | -     | -   |  |
| Parking Ch           | eck (Ta     | ıble 7b)                    |          |       |     |  |

ig C

| Vehicle Type  | Re  |               |     |
|---------------|-----|---------------|-----|
| venicie Type  | No. | Area (Sq.mt.) | No. |
| Car           | 3   | 41.25         | 3   |
| Total Car     | 3   | 41.25         | 3   |
| TwoWheeler    | -   | 13.75         | 0   |
| Other Parking | -   | -             | -   |
| Total         |     | 55.00         |     |

## FAR & Tenement Details

| Block                | No. of<br>Same Bldg |          | Deductions (Area in Sq.mt.) |      |                 |       |         | Proposed<br>FAR Area<br>(Sq.mt.) | Total FAR<br>Area | Tnmt (No.) |
|----------------------|---------------------|----------|-----------------------------|------|-----------------|-------|---------|----------------------------------|-------------------|------------|
|                      | Came Didg           | (Sq.mt.) | StairCase                   | Lift | Lift<br>Machine | Void  | Parking | Resi.                            | (Sq.mt.)          |            |
| A1<br>(BALAKRISHNAN) | 1                   | 341.42   | 4.37                        | 7.20 | 1.80            | 13.95 | 70.78   | 240.69                           | 243.32            | 03         |
| Grand<br>Total:      | 1                   | 341.42   | 4.37                        | 7.20 | 1.80            | 13.95 | 70.78   | 240.69                           | 243.32            | 3.00       |