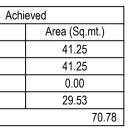

ig C

| Vehicle Type  | Re  |               |     |
|---------------|-----|---------------|-----|
| venicie Type  | No. | Area (Sq.mt.) | No. |
| Car           | 3   | 41.25         | 3   |
| Total Car     | 3   | 41.25         | 3   |
| TwoWheeler    | -   | 13.75         | 0   |
| Other Parking | -   | -             | -   |
| Total         |     | 55.00         |     |